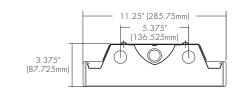

#### Construction

- 22 gauge steel housing
- Durable white powder coat
- High quality pre-wired lampholders
- Easy-to-install design

#### Warranty

Five year limited warranty against defects in manufacturing.

· 48" (1219mm) —

| ITEM                                  | DESCRIPTION                                     | LAMP TYPE            | LAMP<br>LENGTH | # LAMPS<br>(NOT INCLUDED) | LUMINAIRE<br>LENGTH |
|---------------------------------------|-------------------------------------------------|----------------------|----------------|---------------------------|---------------------|
| Made-in-USA LED T8 Ready Surface Wrap |                                                 |                      |                |                           |                     |
| VVRP4VVA2LT8B1                        | 4FT 2L Single End T8 Bypass Rdy                 | Single End Type B T8 | 4ft            | 2                         | 4ft                 |
| WRP4WA2LT8B1LS1                       | 4FT 2L Single End T8 Bypass Rdy W/Motion Sensor | Single End Type B T8 | 4ft            | 2                         | 4ft                 |
| WRP4WA2LT8B2                          | 4FT 2L Double End T8 Bypass Rdy                 | Double End Type B T8 | 4ft            | 2                         | 4ft                 |
| WRP4WA2LT8B2LS1                       | 4FT 2L Double End T8 Bypass Rdy W/Motion Sensor | Double End Type B T8 | 4ft            | 2                         | 4ft                 |