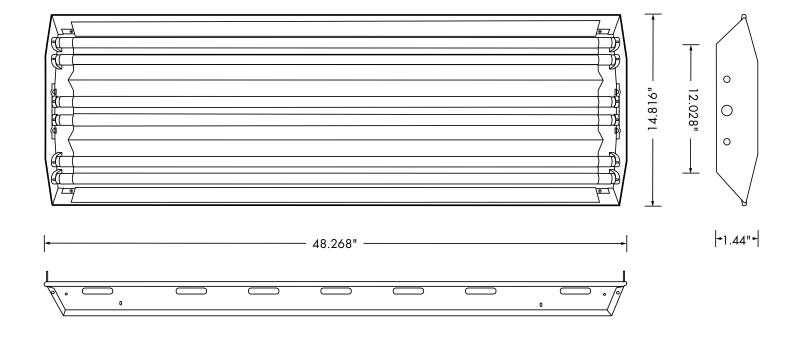

-------------------------------------------------------------------------------|--|
| LS1                    | Leviton PIR Occupancy Sensor w/bracket and interchangeable lenses, 40' or less, 120V, 277V or 347V |  |
| 10C                    | 10' Power Cord 277V SJTOOW No Plug                                                                 |  |
| Available Hanging Kits | Description                                                                                        |  |
| EZHANGER               | 15' adjustable aircraft cable hanging kit (ordered separately)                                     |  |

For the most up-to-date specs and warranty information, please visit www.tcpi.com



# Industra LED T8-Ready Elite High Bay

## **Dimensions and Mounting Data**

## 4' LED T8-Ready High Bay